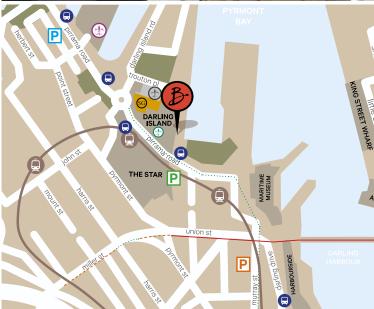

# **DIRECTIONS** · PARKING · MAP

48 PIRRAMA ROAD, PYRMONT NSW 2009 ACCENTURE BUILDING (OPP THE STAR), WATERFRONT PROMENADE ENTRANCE,

# **Parking**

# THE STAR CASINO PARKING STATION

Located on Pyrmont St, Pyrmont. For further information call (02) 9777 9000

## WILSON JONES BAY WHARF CARPARK

Located on 19-21 Pirrama Rd Pyrmont (opposite Doltone House)

All day \$17\* Wilson Carpark Ticket Validation available at our Pyrmont venues, please see staff for more information.

# Walking Distance

From Town Hall, take a short walk over the Pyrmont Bridge at Darling Harbour and Parkview entrance is located on Trouton Place.

Average cost of \$10\* from the CBD Water Taxi. For further information call Water Taxis Combined 1300 666 484

# Train

Departs from Central Station to St James Station regularly and operates 24 hrs per day, 7 days a week. 1.7km from Central Station.

# Light Rail

Departs from Central Station to The Star Casino Station every 10 to 15 minutes and operates 24 hrs per day, 7 days a week. For further information call (02) 8584 5288 or visit www.metrotransport.com.au

Park at the Entertainment Centre or Harbourside Car Parks and catch the light rail to The Star Casino.

# Bus

The State Transit Bus Route 389 regularly departs from City - Town Hall Park Street (Stand J) to Pirrama Rd. For route and timetable information, call 13 15 00 or visit www.sydneybuses.info

# Ferry

Operates 7 days a week from Wharf No. 5 at Circular Quay and stops at Pyrmont Bay. For route and timetable information on State Transit's "Darling Harbour" ferry to Pyrmont Bay call 13 15 00 or visit www.sydneyferries.info

# **Bicycle**

The area is easily accessible by a bicycle, with several on and off road cycle paths and bike racks nearby.

\*SUBJECT TO VARIATION.

| MAP LEGEND  |                               |            |                              |
|-------------|-------------------------------|------------|------------------------------|
| $\bigcirc$  | Biaggio Cafe                  | P          | Harbourside car park         |
| <b>(b)</b>  | Doltone House Darling Island  |            | Tram Line                    |
| <b>(1</b> ) | Doltone House Parkview Rooms  | <b>(3)</b> | Bus stops                    |
| SG          | Signorelli Gastronomia        |            | Separate dedicated cycleways |
| <b>(</b>    | Doltone House Jones Bay Wharf |            | Dedicated cycling lanes      |
| P           | Jones Bay Wharf car park      |            | Bicycle-friendly roads       |
| P           | The Star car park             |            |                              |